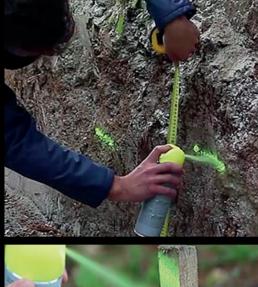

## INSTRUCTIONS FOR USE

- **1** Before use : Shake vigorously (balls must be clearly audible)
- **2** Use IDEAL SPRAY® « head down » about 10cm from the support
- **3** After use DO NOT PURGE the aerosol (muldirectional valve)